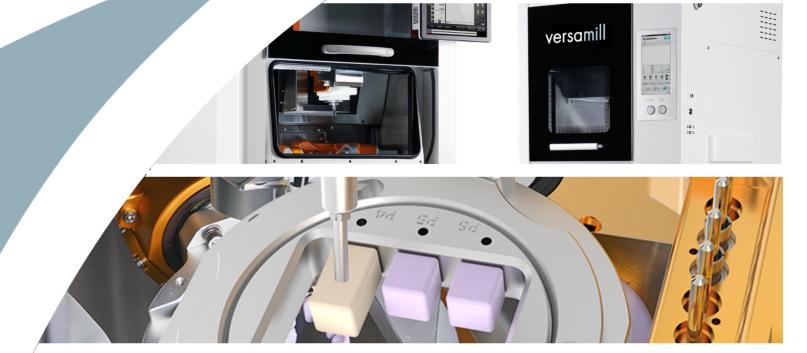

#### Solutions for Dental Practices

Old paradigms are changing. Traditional impressions are being replaced by scanning and more laboratory procedures are performed in the dental office. Technology makes it very practical and very cost effective. Our *InPractice®* Digital Dental Suite featuring our Versamill Precision Dental Machining Center is a practical and cost-effective open-source solution whose versatility, power, speed and precision set it apart from the rest.

Implementing InPractice® means you can provide your patients with the full spectrum of dental restorations, from the thinnest ceramic veneers to a complete oral rehabilitation. From diagnostic wax-up prototypes and acrylic occlusal splints to custom titanium abutments and full-arch bars.